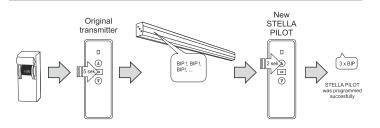

## 6. Programming of an optional STELLA PILOT transmitter

!!! Caution !!! Transmitter supplied with the STELLA-Radio screen was programmed at factory

1. CE declaration of conformity