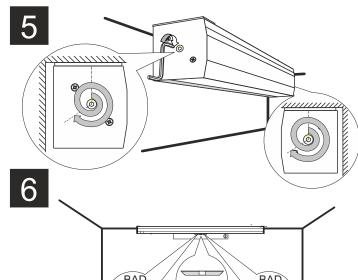

### 4. Screen installation at the wall or ceiling

Manufactured after 13.08.2005 This symbol on the products and/or accompanying documents means that used electrical and electronic products should not be mixed with general household waste. Disposing of this product correctly will help to save valuable resources and prevent any potential negative effects on human health and the environment which could otherwise arise from inappropriate waste handling. Please contact your local authority for further details of your nearest designated collection point. Wersja 04.02.2017

# Screen installation at ceiling

0

Screen installation at wall