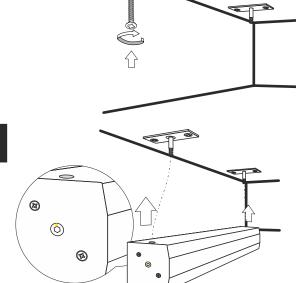

### 4. Screen installation at the wall or ceiling

Manufactured after 13.08.2005 This symbol on the products and/or accompanying documents means that used electrical and electronic products should not be mixed with general household waste. Disposing of this product correctly will help to save valuable resources and prevent any potential negative effects on human health and the environment which could otherwise arise from inappropriate waste handling. Please contact your local authority for further details of your nearest designated collection point. Wersja 04.02.2017

# Screen installation at ceiling

0

Screen installation at wall