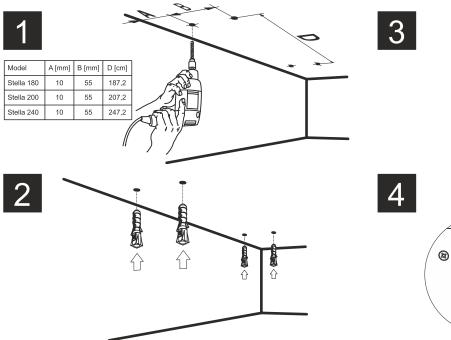

### 4. Screen installation at the wall or ceiling

Manufactured after 13.08.2005 This symbol on the products and/or accompanying documents means that used electrical and electronic products should not be mixed with general household waste. Disposing of this product correctly will help to save valuable resources and prevent any potential negative effects on human health and the environment which could otherwise arise from inappropriate waste handling. Please contact your local authority for further details of your nearest designated collection point. Wersja 04.02.2017

# Screen installation at ceiling

0

Screen installation at wall