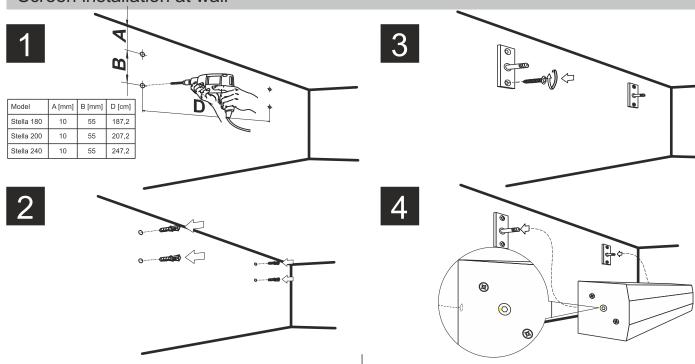

### 4. Screen installation at the wall or ceiling

Manufactured after 13.08.2005 This symbol on the products and/or accompanying documents means that used electrical and electronic products should not be mixed with general household waste. Disposing of this product correctly will help to save valuable resources and prevent any potential negative effects on human health and the environment which could otherwise arise from inappropriate waste handling. Please contact your local authority for further details of your nearest designated collection point. Wersja 04.02.2017

# Screen installation at ceiling

0

Screen installation at wall