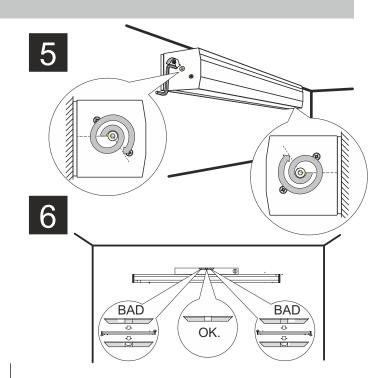

### 4. Screen installation at the wall or ceiling

Manufactured after 13.08.2005 This symbol on the products and/or accompanying documents means that used electrical and electronic products should not be mixed with general household waste. Disposing of this product correctly will help to save valuable resources and prevent any potential negative effects on human health and the environment which could otherwise arise from inappropriate waste handling. Please contact your local authority for further details of your nearest designated collection point. Wersja 04.02.2017

# Screen installation at ceiling

0

Screen installation at wall