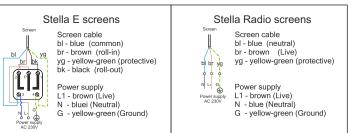

## 6. Programming of an optional STELLA PILOT transmitter

!!! Caution !!! Transmitter supplied with the STELLA-Radio screen was programmed at factory



1. CE declaration of conformity



# Projection screens Avers Stella





### 4. Screen installation at the wall or ceiling



Manufactured after 13.08.2005 This symbol on the products and/or accompanying documents means that used electrical and electronic products should not be mixed with general household waste. Disposing of this product correctly will help to save valuable resources and prevent any potential negative effects on human health and the environment which could otherwise arise from inappropriate waste handling. Please contact your local authority for further details of your nearest designated collection point. Wersja 04.02.2017

See other

#### Watch this manual carefully before you begin to use the screen.

User's manual

#### 1

CE

**AVERS** 

# Screen installation at ceiling





0





Screen installation at wall